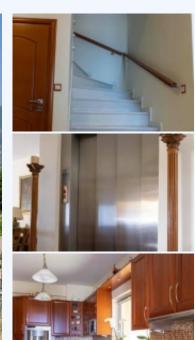

Αττικής, Λουτράκι, Greece One-storey detached house with a total area of 450 sqm on a plot of 530 sq.m. It consists of a semi-basement, ground floor, first floor and terrace with structure. It has a total of 5 bedrooms and 5 bathrooms, front and back garden, fully equipped kitchen with built-in appliances, parking, storage. It has an oil boiler, solar boiler, fireplace, jacuzzi, electric barbecue, elevator, automatic awnings, security doors, double glazing, alarm. Arranged semi-outdoors. I passed by with a view of the sea from the balconies. 10 minutes walk from the center of Loutraki and close to the casino.