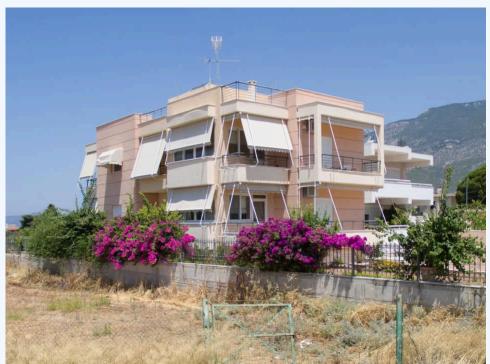

Αττικής, Λουτράκι, Greece One-storey detached house with a total area of 450 sqm on a plot of 530 sq.m. It consists of a semi-basement, ground floor, first floor and terrace with structure. It has a total of 5 bedrooms and 5 bathrooms, front and back garden, fully equipped kitchen with built-in appliances, parking, storage. It has an oil boiler, solar boiler, fireplace, jacuzzi, electric barbecue, elevator, automatic awnings, security doors, double glazing, alarm. Arranged semi-outdoors. I passed by with a view of the sea from the balconies. 10 minutes walk from the center of Loutraki and close to the casino.