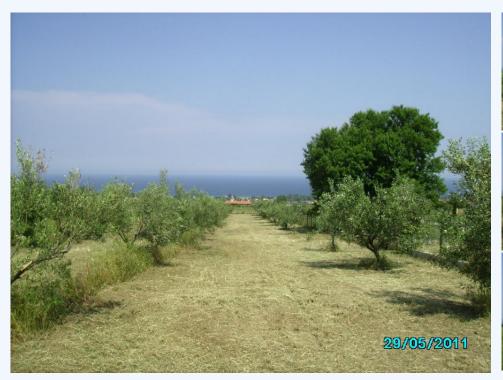

## Λιτόχωρο, Ολύμπου, 60200, Πιερίας, Greece

For sale 3 estates of 1687 sqm each at the price of 55,000 euros each either all together or individually in the location black stone between

Litochoro and Leptokarya (near the settlement PAIDEIA) 1800 meters from the sea and above the highway. It is about 92 km from Thessaloniki and about 23 km from the city of Katerini. In front it sees the sea up to the castle of Platamonas, while from behind it Mount Olympus. It is fenced with olive trees. They also have permits for the construction of houses of 50 sq.m. consisting of a basement and a ground floor which can be revised. In the estate there is water from a spring of Olympus and the climate of the area is considered one of the best in the area is characterized as a residential zone.