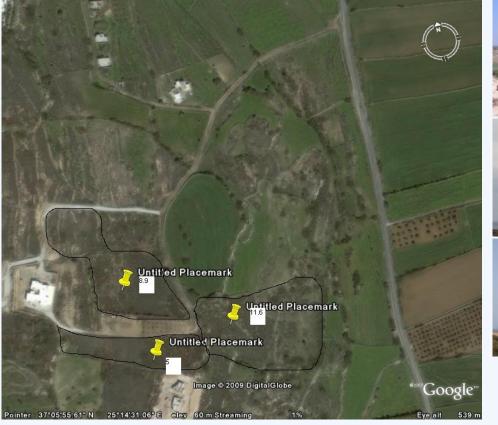

## Naousa Paros island, , Πάρου, Greece

Paros total area 25470 sq.m. (about 6 acres) located in the northern part near the traditional picturesque fishing village of Naoussa, 0.5 km from the main port and 4 km

from the commercial port (5 minutes drive to Naoussa, 15 minutes drive to the main port of Paros & 20 minutes leading to Paros airport). It consists of three sections: 4980 sq.m., 8890 sq.m. and a third of 11,600 sq.m., on a plot of total permitted building of 1400 sq.m., with all the legalization documents issued (Urban Planning, Forests, etc.) for sale either in total or separately. Contact us for additional information Attika Akinita Real Estate ctc no +30 6955518100