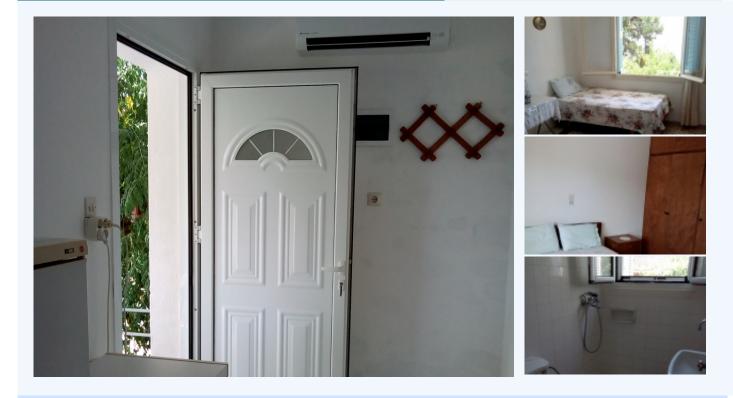

# Μανταμάδος, Λέσβου, Δυτικής Λέσβου, Greece Apartment with a view of the green of the garden and the blue of the sea in the background, the white islands

(Tokmakia) are clearly visible.

Ideal for family. It has two bedrooms with a double bed and one has a single. It has another room with a sofa that becomes a bed, as well as a table. Another table can be placed on the terrace. The room can be cooled on very hot days with air conditioning. The kitchen overlooks a wooded area and is fully equipped.